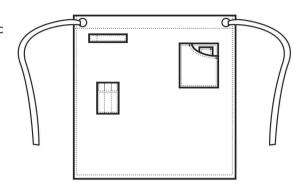

## Description

A mid-length waist Apron boasting style accents from your favourite pair of jeans! An oversized patch pocket roomy enough for a tablet device with classic stitched pocket detail for styling. The waxed effect gives a tough, durable appearance with an industrial-chic feel that reflects the interior decor of many modern day restaurants. Team with the PR136 'District' Waxed look Apron for a great complementing colour match.

#### **Product Features:**

- Durable waxed look finish, giving a water repellent surface
- Oversized jeans pocket with stitch and rivet detail
- Contrast colour ties secured in place with metal eyelets.
- Fabric features including patch pocket and cloth holder

## **Garment Sizes:**

50cm long, 70cm wide.

Pocket Measurement: 18cm width, 20cm depth

Version: 0.7 31